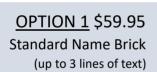

# IN HONOUR OF YOUR GENEROUS CONTRIBUTION A PERSONALISED ENGRAVED PAVERS WILL BE PLACED AT LEGACY HOUSE WHEN BUILT.

TICK

**OPTION 2 \$145.95** 

Double Name Brick (up to 6 lines of text)

TICK

**OPTION 3 \$1500** 