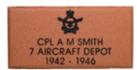

## INSTRUCTIONS FOR COMPLETING THIS FORM

| ENGRAVING DETAILS — MAX 17 CHARACTERS PER LINE  Please print clearly using ALL CAPITAL. Max 3 lines per paver.  Each box represents a character (letter, number, punctuation mark or space). No hand drawings. OPTION 1 — COMPLETE  UP TO 3 LINES IN AREA 1  OPTION 2 - COMPLETE UP TO 6 LINES FROM AREAS 1 AND 2  OPTION 3 — COMPLETE UP TO 9 LINES FROM AREAS 1, 2 AND 3. |                |      |      |           |  |  |  |
|-----------------------------------------------------------------------------------------------------------------------------------------------------------------------------------------------------------------------------------------------------------------------------------------------------------------------------------------------------------------------------|----------------|------|------|-----------|--|--|--|
|                                                                                                                                                                                                                                                                                                                                                                             | Emblem Type: [ | ARMY | NAVY | AIR FORCE |  |  |  |
| AREA 1 L 1 L 2 L 3                                                                                                                                                                                                                                                                                                                                                          |                |      |      |           |  |  |  |
| AREA 2                                                                                                                                                                                                                                                                                                                                                                      |                |      |      |           |  |  |  |
| L 1 L 2 L 3                                                                                                                                                                                                                                                                                                                                                                 |                |      |      |           |  |  |  |
| AREA 3 L 1 L 2 L 3                                                                                                                                                                                                                                                                                                                                                          |                |      |      |           |  |  |  |